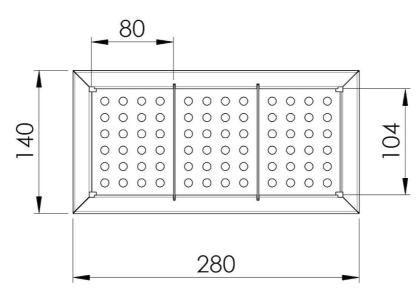

### DETAILS

| Equipped troughs accessories | Stainless steel compartment with three containers |
|------------------------------|---------------------------------------------------|
| Material                     | Stainless steel                                   |
| Texture                      | Brushed in line                                   |
| Finish                       | Foster brushed                                    |
| Туре                         | Standard                                          |
| Dimensions                   | 28 x 14 cm                                        |
| Length                       | 2 unit - Standard                                 |
| Notes:                       | Removable containers                              |