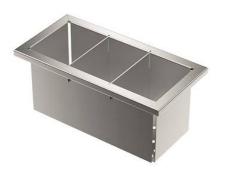

### DETAILS

| Equipped troughs accessories | Stainless steel compartment with three containers |
|------------------------------|---------------------------------------------------|
| Material                     | Stainless steel                                   |
| Texture                      | Brushed in line                                   |
| Finish                       | Foster brushed                                    |
| Туре                         | Standard                                          |
| Dimensions                   | 28 x 14 cm                                        |
| Length                       | 2 unit - Standard                                 |
| Notes:                       | Removable containers                              |