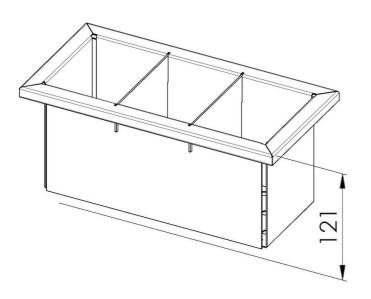

### DETAILS

| Equipped troughs accessories | Stainless steel compartment with three containers |
|------------------------------|---------------------------------------------------|
| Material                     | Stainless steel                                   |
| Texture                      | Brushed in line                                   |
| Finish                       | Foster brushed                                    |
| Туре                         | Standard                                          |
| Dimensions                   | 28 x 14 cm                                        |
| Length                       | 2 unit - Standard                                 |
| Notes:                       | Removable containers                              |