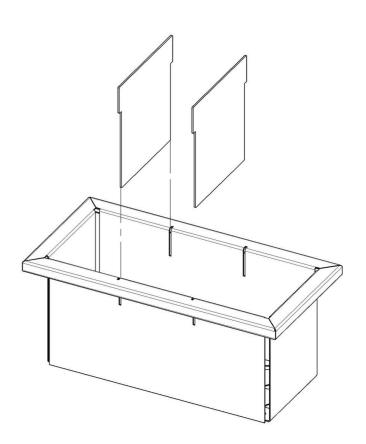

### DETAILS

| Equipped troughs accessories | Stainless steel compartment with three containers |
|------------------------------|---------------------------------------------------|
| Material                     | Stainless steel                                   |
| Texture                      | Brushed in line                                   |
| Finish                       | Foster brushed                                    |
| Туре                         | Standard                                          |
| Dimensions                   | 28 x 14 cm                                        |
| Length                       | 2 unit - Standard                                 |
| Notes:                       | Removable containers                              |